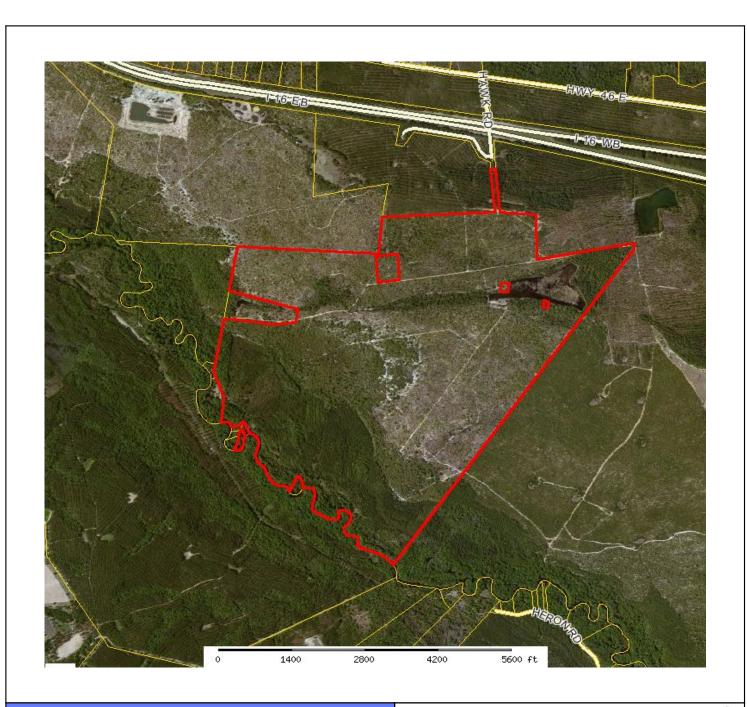

| Emanuel County Assessor |                                       |                |              | astington |
|-------------------------|---------------------------------------|----------------|--------------|-----------|
| Parce                   | el: 121 002 Acres: 727.18             |                |              |           |
| Name:                   | MID GEORGIA PROPERTIES LLC            | Land Value     | \$552,695.00 | Johnson   |
| Site:                   | 0 HAWK RD                             | Building Value | \$0.00       | \ <u></u> |
| Sale:                   | \$871,200 on 10-2005 Reason=LM Qual=Q | Misc Value     | \$0.00       |           |
|                         | 5529 HWY 98 N                         | Total Value:   | \$552,695.00 | 4         |
| Mail:                   | LAKELAND, FL 33809                    |                |              | Treat     |
| iviaii.                 |                                       |                |              | Monte     |
|                         |                                       |                |              |           |

The Emanuel County Assessor's Office makes every effort to produce the most accurate information possible. No warranties, expressed or implied, are provided for the data herein, its use or interpretation. The assessment information is from the last certified taxroll. All data is subject to change before the next certified taxroll. PLEASE NOTE THAT THE PROPERTY APPRAISER MAPS ARE FOR ASSESSMENT PURPOSES ONLY NEITHER EMANUEL COUNTY NOR ITS EMPLOYEES ASSUME RESPONSIBILITY FOR ERRORS OR OMISSIONS ---THIS IS NOT A SURVEY---